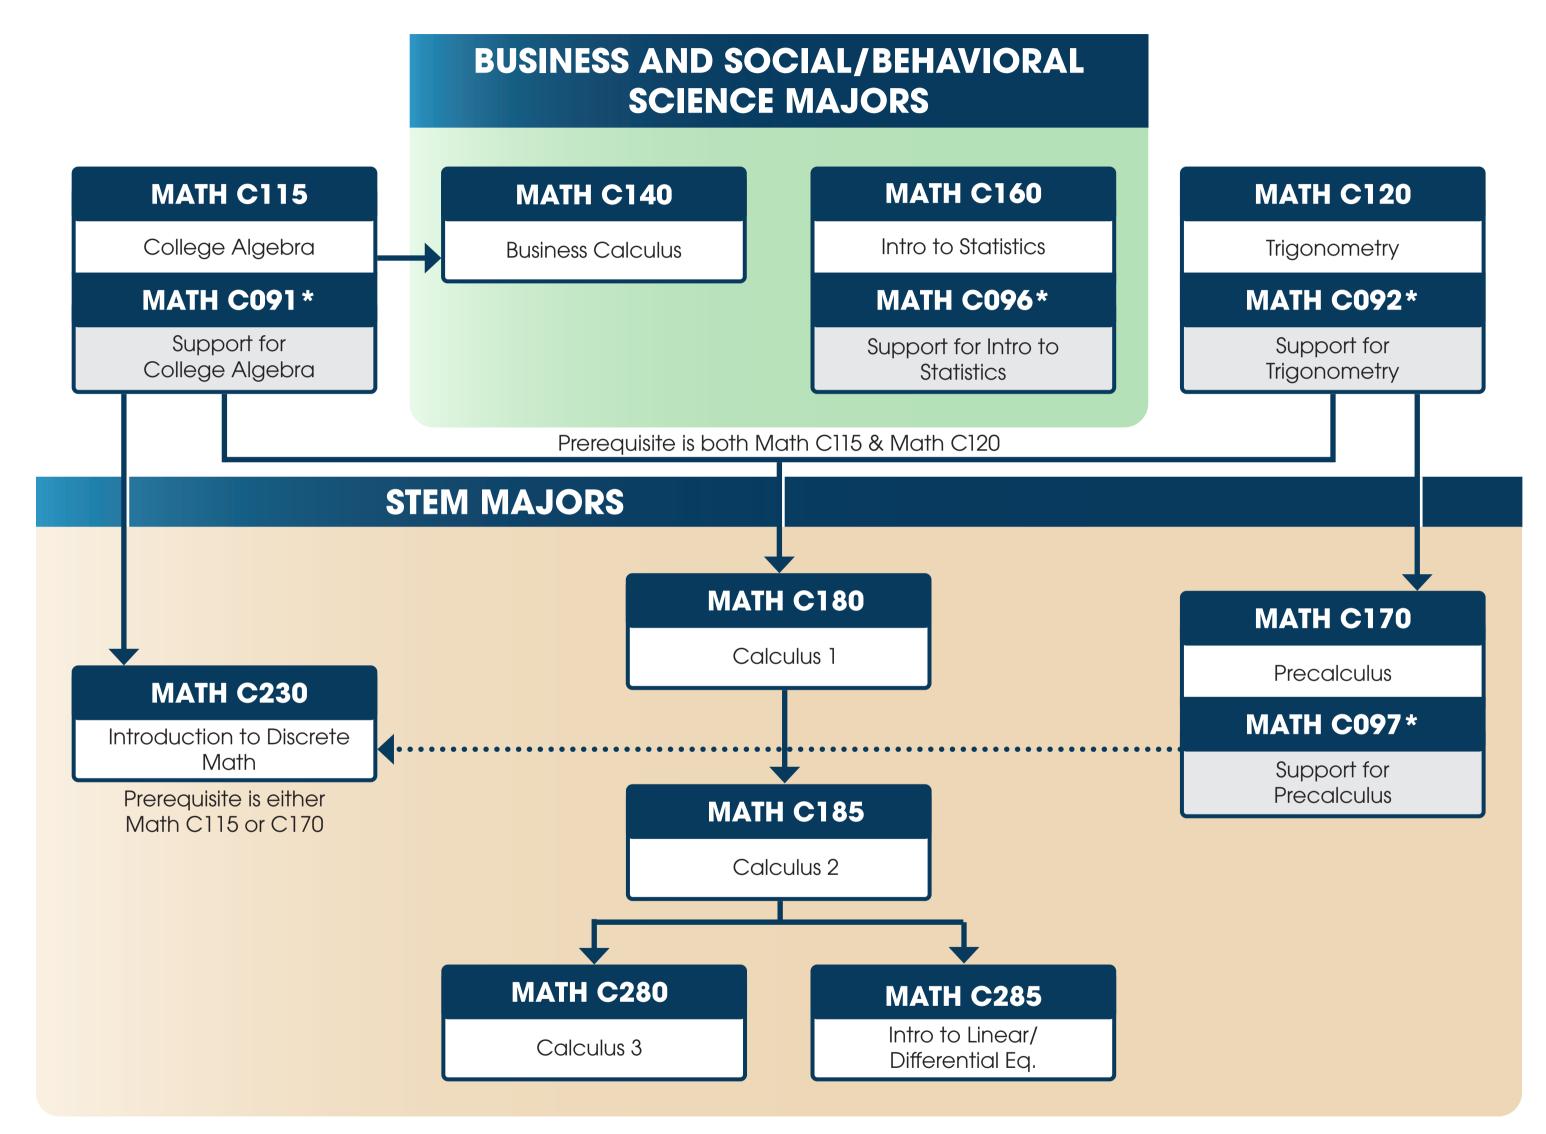

## MATH COURSE SEQUENCE 2023-2024

### ALL COLLEGE LEVEL MATH COURSES

# K-12 TEACHING MAJORS

#### **MATH C106**

Geometry For Elementary Teachers

- \*MATH C091, C092, C096, C097, and C099 Support Courses are 2-unit courses recommended for students who:
- Feel they have not met the prerequisite for the supported course
- Have not been exposed to Math in an educational setting for a while
- Generally feel they may benefit from extra support in the supported course